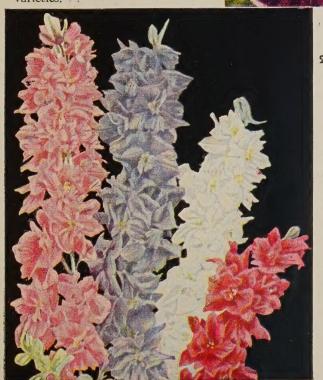

per Double Mixture Centaurea Cyanus. A perfect strain of this popular hardy annual, which every one can grow in any garden soil. They have larger flowers, more double, with more vivid coloring and long, wiry stems, making fine cut flowers. If the faded flowers are kept cut, the plants will blossom continuously throughout the summer. 1/4 oz., 25c; 1/2 oz., 40c; Pkt., 15c.

### DELPHINIUM

Pacific Giant Round Table Series

**7559** The most stately of all perennials, adding dignity and charm to garden picture besides supplying gorgeous blooms for home decoration.

This mixture is composed of hundreds of different crosses, combining all the newest color developments as well as the named sorts.

Pkt. (about 100 seeds), 40c. Pkt. (about 200 seeds), 75c.

See page 20 for complete list of named



### **LARKSPUR**

Illustrated at Left.

2170 Vaughan's Special Double Annual Mixture, Charming mixture containing all the bright and delicate shades, makes wonderful cut flower material and should be planted generously. They should be grown in good rich well-manured soil, and in a full sunny position. The plants, moreover, should be given plenty of room in order to allow them to branch out freely, and make handsome specimens. Larkspur frequently self-seeds, and the young plants live through severe winter weather. Because of the long period of germination required in the spring, fall sowing is to be preferred, giving sturdier plants and earlier flowers. Because of the danger of physical injury to plants during winter, it is best to sow just before the ground freezes so that germination is